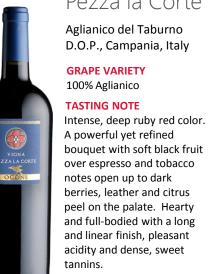

### Vigna Pezza la Corte

Aglianico del Taburno D.O.P., Campania, Italy

**GRAPE VARIETY** 100% Aglianico

#### **TASTING NOTE**

Intense, deep ruby red color. A powerful yet refined bouquet with soft black fruit over espresso and tobacco notes open up to dark berries, leather and citrus peel on the palate. Hearty and full-bodied with a long and linear finish, pleasant acidity and dense, sweet tannins.

### **FOOD PAIRING**

Red meat, lamb ribs and hearty stews.

92 JAMESSUCKLING.COM

Red meat, lamb ribs and

8/31/2018