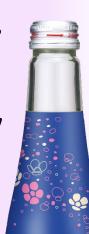

## Sparkling Berry Sake

Tiny bubbles tickle your palate with bursts of sweet berries and a vibrant aroma. Mildly sweet with a refreshing finish.

Sparkling Sake | 5% ABV

### Hana Awaka Hana Awaka **Sparkling Berry Sake**

Tiny bubbles tickle your palate with bursts of sweet berries and a vibrant aroma. Mildly sweet with a refreshing finish.

Sparkling Sake | 5% ABV

# **Sparkling Berry Sake**

Tiny bubbles tickle your palate with bursts of sweet berries and a vibrant aroma. Mildly sweet with a refreshing finish.

Sparkling Sake | 5% ABV

#### Hana Awaka **Sparkling Berry Sake**

Tiny bubbles tickle your palate with bursts of sweet berries and a vibrant aroma. Mildly sweet with a refreshing finish.

Sparkling Sake | 5% ABV

Hana Awaka