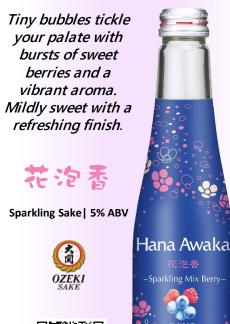

## Sparkling Berry Sake

Tiny bubbles tickle your palate with bursts of sweet berries and a vibrant aroma. Mildly sweet with a refreshing finish.

Sparkling Sake | 5% ABV

### Hana Awaka Hana Awaka **Sparkling Berry Sake**

Tiny bubbles tickle your palate with bursts of sweet berries and a vibrant aroma. Mildly sweet with a refreshing finish.

Sparkling Sake | 5% ABV

#### Hana Awaka **Sparkling Berry Sake**

# **Sparkling Berry Sake**

Tiny bubbles tickle your palate with bursts of sweet berries and a vibrant aroma. Mildly sweet with a refreshing finish.

Sparkling Sake | 5% ABV

#### Hana Awaka 花泡香

Sparkling Mix Berry-

#### Hana Awaka **Sparkling Berry Sake**

Tiny bubbles tickle your palate with bursts of sweet berries and a vibrant aroma. Mildly sweet with a refreshing finish.

Sparkling Sake | 5% ABV

Hana Awaka