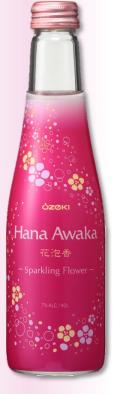

# HANA AWAKA

"Sparkling Flower"

### HANA AWAKA

"Sparkling Flower"

HANA AWAKA "Sparkling Flower"

Bring your taste buds alive with a cheerful balance of bright fruit flavors, bursting sweetness, and tangy bubbles.

花泡香

Sparkling Sake | 7% ABV

Bring your taste buds alive with a cheerful balance of bright fruit flavors, bursting sweetness, and tangy bubbles.

花沧香

Sparkling Sake | 7% ABV

Bring your taste buds alive with a cheerful balance of bright fruit flavors, bursting sweetness, and tangy bubbles.

花沧香

Sparkling Sake | 7% ABV