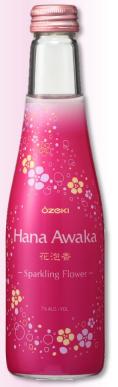

# HANA AWAKA

"Sparkling Flower"

### HANA AWAKA

"Sparkling Flower"

HANA AWAKA "Sparkling Flower"

Bring your taste buds alive with a cheerful balance of bright fruit flavors, bursting sweetness, and tangy bubbles.

花泡香

Sparkling Sake | 7% ABV

Bring your taste buds alive with a cheerful balance of bright fruit flavors, bursting sweetness, and tangy bubbles.

花沧香

Sparkling Sake | 7% ABV

Bring your taste buds alive with a cheerful balance of bright fruit flavors, bursting sweetness, and tangy bubbles.

花沧香

Sparkling Sake | 7% ABV