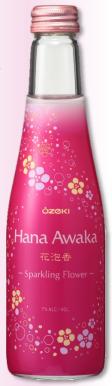

## HANA AWAKA

"Sparkling Flower"

Bring your taste buds alive with a cheerful balance of bright fruit flavors, bursting sweetness, and tangy bubbles.

Sparkling Sake | 7% ABV

### HANA AWAKA

"Sparkling Flower"

Bring your taste buds alive with a cheerful balance of bright fruit flavors, bursting sweetness, and tangy bubbles.

Sparkling Sake | 7% ABV

#### HANA AWAKA

"Sparkling Flower"

Bring your taste buds alive with a cheerful balance of bright fruit flavors, bursting sweetness, and tangy bubbles.

Sparkling Sake | 7% ABV