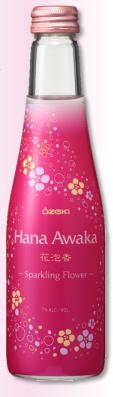

### HANA AWAKA

"Sparkling Flower"

HANA AWAKA "Sparkling Flower"

Bring your taste buds alive with a cheerful balance of bright fruit flavors, bursting sweetness, and tangy bubbles.

花泡香

Sparkling Sake | 7% ABV

Bring your taste buds alive with a cheerful balance of bright fruit flavors, bursting sweetness, and tangy bubbles.

花沧香

Sparkling Sake | 7% ABV

Bring your taste buds alive with a cheerful balance of bright fruit flavors, bursting sweetness, and tangy bubbles.

花沧香

Sparkling Sake | 7% ABV

## HANA AWAKA

"Sparkling Flower"

Bring your taste buds alive with a cheerful balance of bright fruit flavors, bursting sweetness, and tangy bubbles.

Sparkling Sake | 7% ABV

### HANA AWAKA

"Sparkling Flower"

Bring your taste buds alive with a cheerful balance of bright fruit flavors, bursting sweetness, and tangy bubbles.

Sparkling Sake | 7% ABV

#### HANA AWAKA

"Sparkling Flower"

Bring your taste buds alive with a cheerful balance of bright fruit flavors, bursting sweetness, and tangy bubbles.

Sparkling Sake | 7% ABV