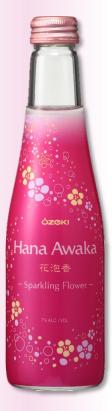

### HANA AWAKA

"Sparkling Flower"

HANA AWAKA "Sparkling Flower"

Bring your taste buds alive with a cheerful balance of bright fruit flavors, bursting sweetness, and tangy bubbles.

花泡香

Sparkling Sake | 7% ABV

Bring your taste buds alive with a cheerful balance of bright fruit flavors, bursting sweetness, and tangy bubbles.

花沧香

Sparkling Sake | 7% ABV

Bring your taste buds alive with a cheerful balance of bright fruit flavors, bursting sweetness, and tangy bubbles.

花沧香

Sparkling Sake | 7% ABV

## HANA AWAKA

"Sparkling Flower"

Bring your taste buds alive with a cheerful balance of bright fruit flavors, bursting sweetness, and tangy bubbles.

Sparkling Sake | 7% ABV

### HANA AWAKA

"Sparkling Flower"

Bring your taste buds alive with a cheerful balance of bright fruit flavors, bursting sweetness, and tangy bubbles.

Sparkling Sake | 7% ABV

#### HANA AWAKA

"Sparkling Flower"

Bring your taste buds alive with a cheerful balance of bright fruit flavors, bursting sweetness, and tangy bubbles.

Sparkling Sake | 7% ABV