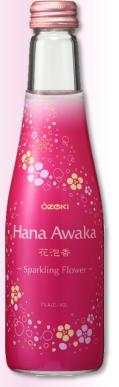

## HANA AWAKA

"Sparkling Flower"

Bring your taste buds alive with a cheerful balance of bright fruit flavors, bursting sweetness, and tangy bubbles.

Sparkling Sake | 7% ABV

### HANA AWAKA

"Sparkling Flower"

Bring your taste buds alive with a cheerful balance of bright fruit flavors, bursting sweetness, and tangy bubbles.

Sparkling Sake | 7% ABV

#### HANA AWAKA

"Sparkling Flower"

Bring your taste buds alive with a cheerful balance of bright fruit flavors, bursting sweetness, and tangy bubbles.

Sparkling Sake | 7% ABV